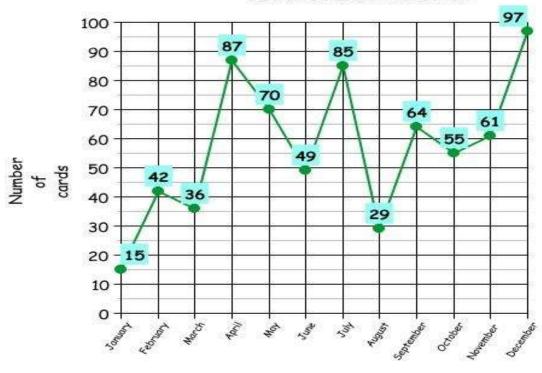

Name:\_\_\_\_\_

Month collected

Directions: use the graph below to answer the questions.

- 1. In which month did Brandon collect the most baseball cards?
- 2. What is the sum of baseball cards collected in months that end in the letter "Y"?

- 3. In which month did Brandon collect the least amount of baseball cards?\_\_\_\_\_\_
- 4. What is the range of baseball cards collected?
- 5. What is the mean of all baseball cards collected?
- 6. What is the median (average) of all baseball cards collected for the year?
- 7. How many cards were collected in the month of May?
- 8. What month were you born? \_\_\_\_\_ How many cards were collected in that month?\_\_\_\_\_
- 9. Is there a mode that stands out during the year that Brandon collected his cards? \_\_\_\_\_
  How would you describe a mode in your own words?
- 10. What was the total collected for the months ending in "er"?\_\_\_\_\_\_